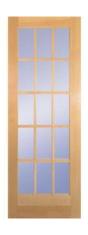

SIX PANEL NO GLASS

ALL GLASS WITH 10 PANES

SIX PANEL
2 GLASS LITE PANES
AT TOP OF DOOR